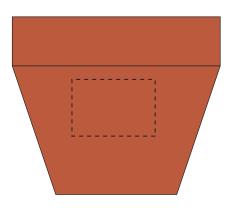

ARTWORK SCALE 100%

TERRACOTTA POT Product and Artwork Proof

Your Ref: Quantity: Product Code: PS0086 Our Ref: Version: 1 Product colour:

**PRINTING CONCERNS:** 

**PRODUCT INFO:** 

We stock this item in the following colours

# **PANTONE REFERENCE(S)**

🚱 Full Colour

#### ARTWORK SCALE 100%

Product Image for visualisation - colours may vary

ARTWORK SCALE 100% Max print area: 22mm x 15mm

- The dashed line is to demonstrate print area and will not appear on your printed item
  - 1. Your order will not go in to print and production time cannot be confirmed, unless artwork has been approved via the online system.
  - 2. Once printed, artwork cannot be amended, mistakes must be rectified at visual stage.
  - 3. Claims for faulty goods will be honoured, only if the goods are returned to us. We will not issue credits/refunds for items that have been distributed. Please ensure that goods are satisfactory before distribution
  - 4. We are not responsible for delays during transit.