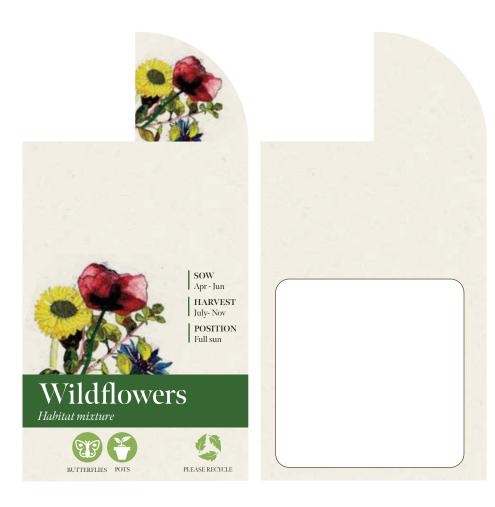

MINI BOX KIT LABEL Product and Artwork Proof

Your Ref: Quantity: Product Code: PS0086 Our Ref: Version: 1 Product colour: WIL

**PRINTING CONCERNS:** 

**PRODUCT INFO:** 

#### **PANTONE REFERENCE(S)**

🚱 Full Colour Label

# ARTWORK SCALE 100%

| Label print area: 50mm x 50mm |
|-------------------------------|
|                               |
|                               |
|                               |
|                               |
|                               |
|                               |
|                               |
|                               |
|                               |
| <u> </u>                      |